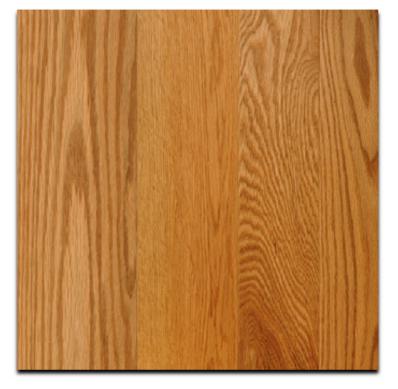

### appearance

clear water red oak has a clean appearance.

#### color

clear water red oak has natural red oak color tones and will contain variations in color.