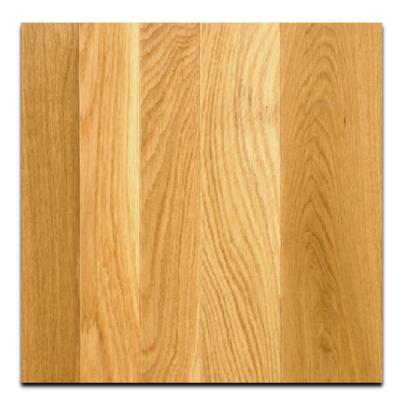

# golden oak

### appearance

golden oak has a clean appearance.

#### color

golden oak has natural white oak color tones and will contain slight variations in color.